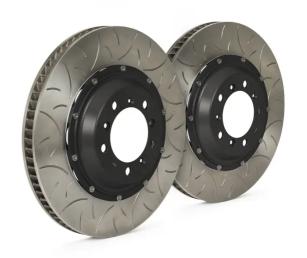

## **Technical specifications**

Diameter Thickness (TH) Height (A) 380 mm 62 mm

Number of holes (C) Brake disc type Centering

10 2 pieces 68 mm

Min. thickness Axle

33 mm Front

Units per box EAN code

2