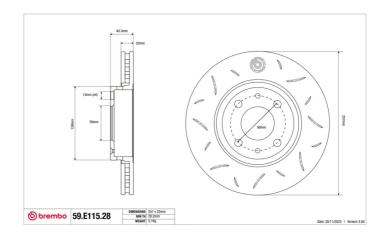

## SPORT | TY3 BRAKE DISC 59.E115.28

## **Technical specifications**

Diameter Thickness (TH) Height (A)
257 mm 22 mm 41 mm

Number of holes (C) Brake disc type

Centering

Solid

Centering

Min. thickness Tightening torque Axle

20,2 mm 98 Nm Front

Units per box EAN code **8020584606018** 