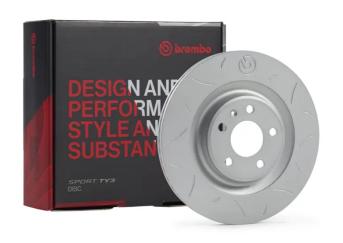

## SPORT | TY3 BRAKE DISC 59.E115.28

## The 59.E115.28 brake disc is synonymous with reliability

Type-3 slotting used to distinguish the Brembo SPORT | TY3 brake disc is widely used in professional motorsports. It therefore offers superior initial response with excellent release characteristics, improving braking performance while giving the vehicle an aggressive appearance. The Brembo logo on the braking surface adds an exclusive and unique touch to the vehicle. The SPORT | TY3 brake discs are plug-and-play since they replace OE discs directly.

- ✓ OE-equivalent
- Brembo quality
- ✓ ECE-R90 certificate
- Safety
- Performance
- Comfort
- Sports driving
- Sporty look