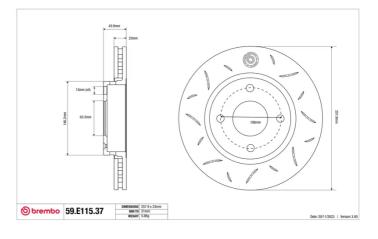

- OE-equivalent
- Brembo quality
- ECE-R90 certificate
- Safety
- Performance
- Comfort
- Sports driving
- Sporty look

| Diameter                  | Thickness (TH)                   | Height (A)   |
|---------------------------|----------------------------------|--------------|
| <b>258</b> mm             | <b>23</b> mm                     | <b>44</b> mm |
| Number of holes (C        | ) Brake disc type                | Centering    |
| <b>4</b>                  | <b>Solid</b>                     | <b>64</b> mm |
| Min. thickness            | Tightening torque                | Axle         |
| <b>21</b> mm              | <b>85</b> Nm                     | Front        |
| Units per box<br><b>1</b> | EAN code<br><b>8020584606100</b> |              |