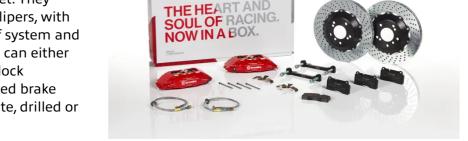

## The 1B1.8047A\_ GT kit is synonymous with superior performance

Complete braking systems, comprising components derived from the world of motorsports and offering unrivalled levels of technology on the market. They feature aluminium radial-mounted fixed calipers, with opposing pistons. Depending on the type of system and the required performance level, the calipers can either be in two-parts, monoblock or even monoblock machined from solid billet metal. The uprated brake discs can be integral (one-piece) or composite, drilled or slotted.

- Brembo quality
- ✓ Safety
- ✓ Performance
- Comfort
- Sports driving
- ✓ Sporty look