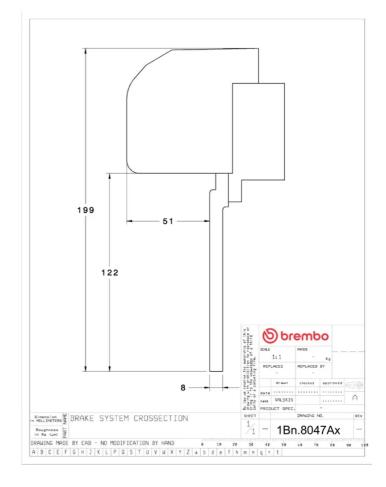

## **Technical specifications**

Axle Diameter Thickness (TH)

**Front** 355 mm 32 mm

Caliper pistons Disc type Caliper type

4 2 pieces 2 pieces

**COMPATIBLE VEHICLES**