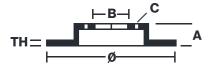

## **Technical specifications**

Axle Diameter Thickness (TH)

**Front** 355 mm 32 mm

Caliper pistons Disc type Caliper type

4 2 pieces 2 pieces

**COMPATIBLE VEHICLES**