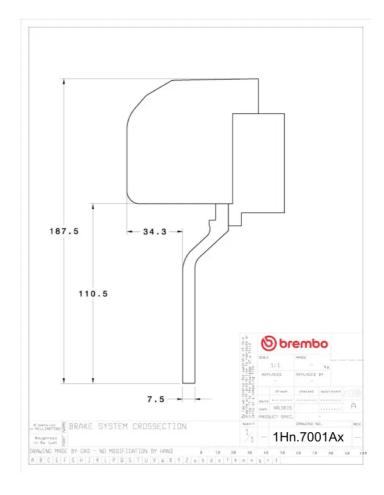

## **Technical specifications**

Axle Diameter Thickness (TH)

**Front** 332 mm 32 mm

Caliper pistons Disc type Caliper type

4 2 pieces 2 pieces

**COMPATIBLE VEHICLES**