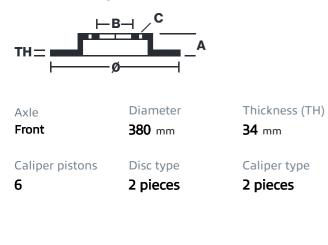

## () brembo

## UPGRADE GT KIT 1J1.9001A\_

The 1J1.9001A\_ GT kit is synonymous with superior performance

Complete braking systems, comprising components derived from the world of motorsports and offering unrivalled levels of technology on the market. They feature aluminium radial-mounted fixed calipers, with opposing pistons. Depending on the type of system and the required performance level, the calipers can either be in two-parts, monoblock or even monoblock machined from solid billet metal. The uprated brake discs can be integral (one-piece) or composite, drilled or slotted.

- Brembo quality
- Safety
- Performance
- Comfort
- Sports driving
- Sporty look

Available in 3 colours

🔰 1J1.9001A1 🛛 🛑 1J1.9001A2 💭 1J1.9001A3





## **Technical specifications**





**COMPATIBLE VEHICLES**