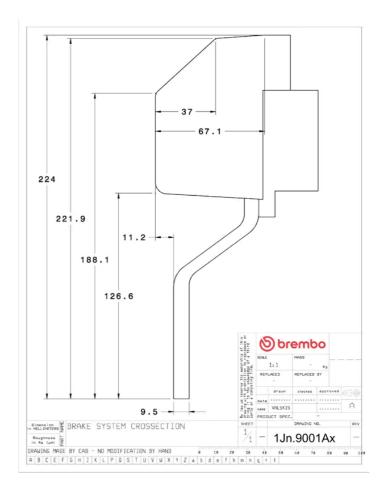

## () brembo

## UPGRADE GT KIT 1J1.9001A\_

The 1J1.9001A\_ GT kit is synonymous with superior performance

Complete braking systems, comprising components derived from the world of motorsports and offering unrivalled levels of technology on the market. They feature aluminium radial-mounted fixed calipers, with opposing pistons. Depending on the type of system and the required performance level, the calipers can either be in two-parts, monoblock or even monoblock machined from solid billet metal. The uprated brake discs can be integral (one-piece) or composite, drilled or slotted.

- Brembo quality
- Safety
- Performance
- Comfort
- Sports driving
- Sporty look

Available in 3 colours

🔰 1J1.9001A1 🛛 🛑 1J1.9001A2 💭 1J1.9001A3





## **Technical specifications**





**COMPATIBLE VEHICLES**