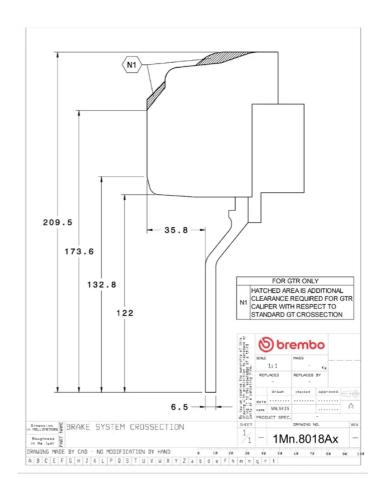

## **Technical specifications**

Axle Diameter Thickness (TH)

**Front** 355 mm 32 mm

Caliper pistons Disc type Caliper type

6 2 pieces Monoblock