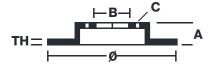

## **Technical specifications**

Axle Diameter Thickness (TH)

**Front** 355 mm 32 mm

Caliper pistons Disc type Caliper type

6 2 pieces Monoblock