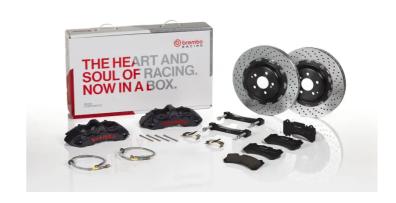

## UPGRADE GT | S KIT 1M1.8043AS

## The 1M1.8043AS GT kit is synonymous with superior performance

Complete braking systems, comprising components derived from the world of motorsports and offering unrivalled levels of technology on the market. They feature aluminium radial-mounted fixed calipers, with opposing pistons. Depending on the type of system and the required performance level, the calipers can either be in two-parts, monoblock or even monoblock machined from solid billet metal. The uprated brake discs can be integral (one-piece) or composite, drilled or slotted.