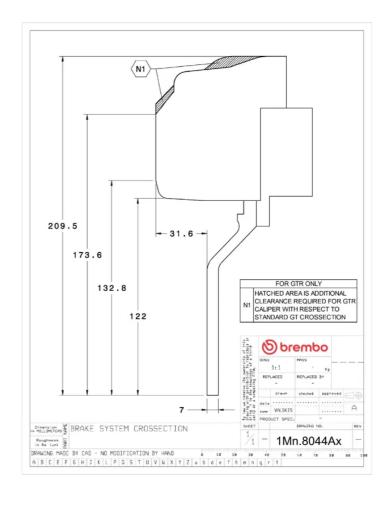

## **Technical specifications**

Axle Diameter Thickness (TH)

**Front** 355 mm 32 mm

Caliper pistons Disc type Caliper type

6 2 pieces Monoblock