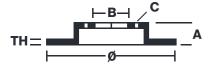

## **Technical specifications**

Axle Diameter Thickness (TH)

**Front** 355 mm 32 mm

Caliper pistons Disc type Caliper type

6 2 pieces Monoblock