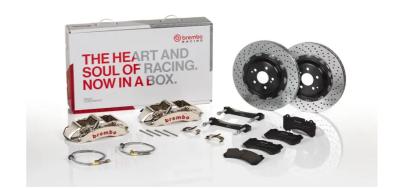

## UPGRADE GT | R KIT 1M1.8068AR

## The 1M1.8068AR GT kit is synonymous with superior performance

Complete braking systems, comprising components derived from the world of motorsports and offering unrivalled levels of technology on the market. They feature aluminium radial-mounted fixed calipers, with opposing pistons. Depending on the type of system and the required performance level, the calipers can either be in two-parts, monoblock or even monoblock machined from solid billet metal. The uprated brake discs can be integral (one-piece) or composite, drilled or slotted.

- Brembo quality
- ✓ Safety
- ✓ Performance
- Comfort
- Racing inspired
- Sports driving
- Sporty look

Available in 1 colours

1M1.8068ARR

## **Technical specifications**

| Axle            | Diameter      | Thickness (TH) |
|-----------------|---------------|----------------|
| Front           | <b>355</b> mm | <b>32</b> mm   |
| Caliper pistons | Disc type     | Caliper type   |
| 6               | 2 pieces      | Monoblock      |