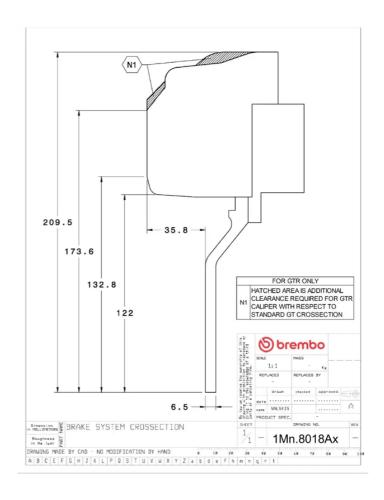

## The 1M2.8018AR GT kit is synonymous with superior performance

Complete braking systems, comprising components derived from the world of motorsports and offering unrivalled levels of technology on the market. They feature aluminium radial-mounted fixed calipers, with opposing pistons. Depending on the type of system and the required performance level, the calipers can either be in two-parts, monoblock or even monoblock machined from solid billet metal. The uprated brake discs can be integral (one-piece) or composite, drilled or slotted.