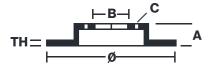

## **Technical specifications**

Axle Diameter Thickness (TH)

**Front** 355 mm 32 mm

Caliper pistons Disc type Caliper type

6 2 pieces Monoblock