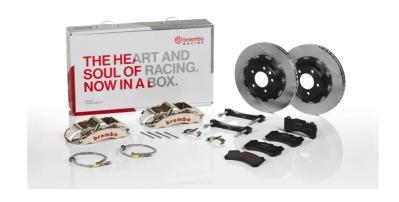

## The 1M2.8038AR GT kit is synonymous with superior performance

Complete braking systems, comprising components derived from the world of motorsports and offering unrivalled levels of technology on the market. They feature aluminium radial-mounted fixed calipers, with opposing pistons. Depending on the type of system and the required performance level, the calipers can either be in two-parts, monoblock or even monoblock machined from solid billet metal. The uprated brake discs can be integral (one-piece) or composite, drilled or slotted.

- ✓ Brembo quality
- ✓ Safety
- ✓ Performance
- ✓ Comfort
- Racing inspired
- Sports driving
- Sporty look

Available in 1 colours