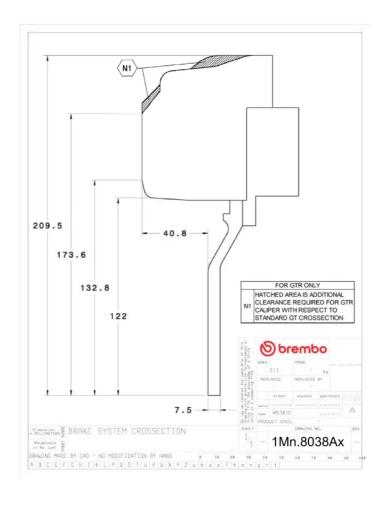

mous with superior performance

Complete braking systems, comprising components derived from the world of motorsports and offering unrivalled levels of technology on the market. They feature aluminium radial-mounted fixed calipers, with opposing pistons. Depending on the type of system and the required performance level, the calipers can either be in two-parts, monoblock or even monoblock machined from solid billet metal. The uprated brake discs can be integral (one-piece) or composite, drilled or slotted.

- ✓ Brembo quality
- ✓ Safety
- ✓ Performance
- ✓ Comfort
- Racing inspired
- Sports driving
- Sporty look

Available in 1 colours





## **Technical specifications**



Axle Diameter Thickness (TH)

**Front** 355 mm 32 mm

Caliper pistons Disc type Caliper type

6 2 pieces Monoblock