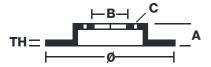

## **Technical specifications**

Axle Diameter Thickness (TH)

Front 380 mm 32 mm

Caliper pistons Disc type Caliper type

6 2 pieces Monoblock

**COMPATIBLE VEHICLES**