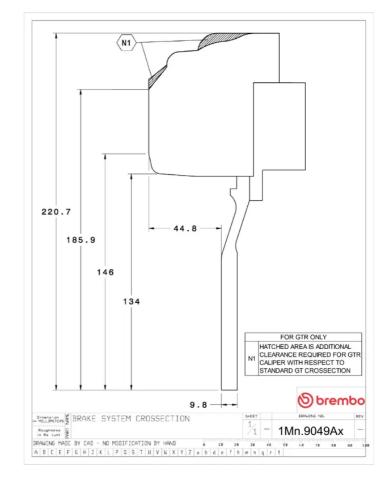

## **Technical specifications**

Axle Diameter Thickness (TH)

Front 380 mm 32 mm

Caliper pistons Disc type Caliper type

6 2 pieces Monoblock

**COMPATIBLE VEHICLES**