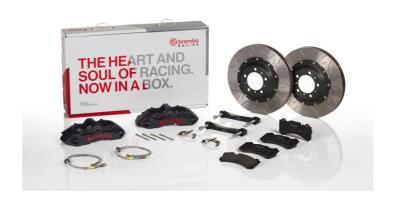

## The 1M3.8054AS GT kit is synonymous with superior performance

Complete braking systems, comprising components derived from the world of motorsports and offering unrivalled levels of technology on the market. They feature aluminium radial-mounted fixed calipers, with opposing pistons. Depending on the type of system and the required performance level, the calipers can either be in two-parts, monoblock or even monoblock machined from solid billet metal. The uprated brake discs can be integral (one-piece) or composite, drilled or slotted.

- Brembo quality
- ✓ Safety
- ✓ Performance
- ✓ Comfort
- Racing inspired
- Sports driving
- Sporty look

## **Technical specifications**

Axle Diameter Thickness (TH)

**Front** 355 mm 32 mm

Caliper pistons Disc type Caliper type

6 2 pieces Monoblock