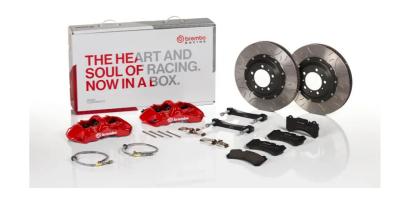

## **UPGRADE GT KIT** 1M3.9060A

## The 1M3.9060A\_ GT kit is synonymous with superior performance

Complete braking systems, comprising components derived from the world of motorsports and offering unrivalled levels of technology on the market. They feature aluminium radial-mounted fixed calipers, with opposing pistons. Depending on the type of system and the required performance level, the calipers can either be in two-parts, monoblock or even monoblock machined from solid billet metal. The uprated brake discs can be integral (one-piece) or composite, drilled or slotted.

## **Technical specifications**

| Axle            | Diameter      | Thickness (TH) |
|-----------------|---------------|----------------|
| Front           | <b>380</b> mm | <b>32</b> mm   |
| Caliper pistons | Disc type     | Caliper type   |
| 6               | 2 pieces      | Monoblock      |