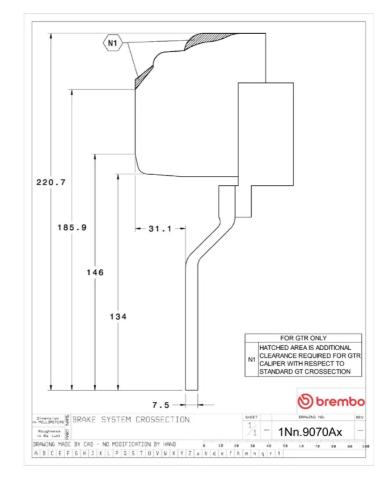

## **Technical specifications**

Axle Diameter Thickness (TH)

Front 380 mm 34 mm

Caliper pistons Disc type Caliper type

6 2 pieces Monoblock

**COMPATIBLE VEHICLES**