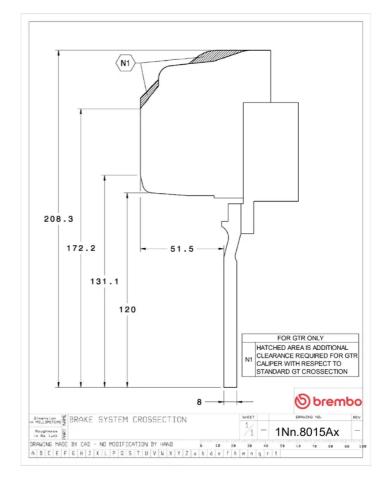

## **Technical specifications**

Axle Diameter Thickness (TH)

Front 350 mm 34 mm

Caliper pistons Disc type Caliper type

6 2 pieces Monoblock

**COMPATIBLE VEHICLES**