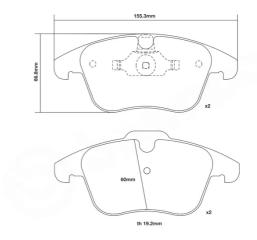

## **Technical specifications**

Width Thickness Height

155 mm 20 mm 67 mm

Wear indicator

Prepared for wear indicator

WVA number

Axle

24123,24124