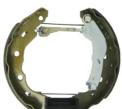

## **SHOE KIT K 54 011**

## The K 54 011 shoe kit is synonymous with reliability

The Brembo Kit & Fit is the ideal solution for the maintenance of drum brakes: everything you need for quick and efficient servicing is supplied in a single preassembled package, all with guaranteed Brembo quality. The kit contains all the components necessary for drum brake maintenance: shoes, brake wheel cylinders, springs, lubricant, and fixing kit.

## **Technical specifications**

| EAN code<br><b>8020584077719</b> | Axle<br><b>Rear</b>                         | Diameter<br><b>203</b> mm       |
|----------------------------------|---------------------------------------------|---------------------------------|
| Width<br><b>39</b> mm            | Master cylinder<br>diameter<br><b>19</b> mm | Type of assembly  Pre-assembled |
| Braking system Bosch             | Brake proportioning valve                   |                                 |