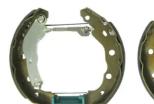

## **SHOE KIT K 54 011**

## The K 54 011 shoe kit is synonymous with reliability

The Brembo Kit & Fit is the ideal solution for the maintenance of drum brakes: everything you need for quick and efficient servicing is supplied in a single preassembled package, all with guaranteed Brembo quality. The kit contains all the components necessary for drum brake maintenance: shoes, brake wheel cylinders, springs, lubricant, and fixing kit.

## **Technical specifications**

| EAN code<br><b>8020584077719</b> | Axle<br><b>Rear</b>                         | Diameter<br><b>203</b> mm       |
|----------------------------------|---------------------------------------------|---------------------------------|
| Width<br><b>39</b> mm            | Master cylinder<br>diameter<br><b>19</b> mm | Type of assembly  Pre-assembled |
| Braking system Bosch             | Brake proportioning valve                   |                                 |