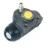

## The K 54 011 shoe kit is synonymous with reliability

The Brembo Kit & Fit is the ideal solution for the maintenance of drum brakes: everything you need for quick and efficient servicing is supplied in a single preassembled package, all with guaranteed Brembo quality. The kit contains all the components necessary for drum brake maintenance: shoes, brake wheel cylinders, springs, lubricant, and fixing kit.

## **Technical specifications**

| EAN code<br><b>8020584077719</b> | Axle<br><b>Rear</b>                         | Diameter<br><b>203</b> mm       |
|----------------------------------|---------------------------------------------|---------------------------------|
| Width<br><b>39</b> mm            | Master cylinder<br>diameter<br><b>19</b> mm | Type of assembly  Pre-assembled |
| Braking system Bosch             | Brake proportioning valve                   |                                 |