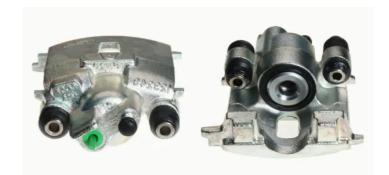

## CALIPER F 11 012

## The F 11 012 caliper is synonymous with reliability

Designed to provide the same performance as new calipers, Brembo remanufactured calipers embody an alternative solution to replacing broken or worn parts with new ones. The brake caliper remanufacturing process involves cleaning and applying a surface treatment to the caliper body, and the renewing of all worn internal components with new ones. The final testing at the end of this process guarantees a Brembo certified product.