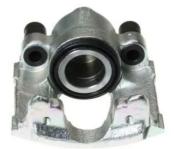

## CALIPER F 15 003

The F 15 003 caliper is synonymous with reliability

Designed to provide the same performance as new calipers, Brembo remanufactured calipers embody an alternative solution to replacing broken or worn parts with new ones. The brake caliper remanufacturing process involves cleaning and applying a surface treatment to the caliper body, and the renewing of all worn internal components with new ones. The final testing at the end of this process guarantees a Brembo certified product.

### **Technical specifications**

| EAN code          | Axle           | Diameter     |
|-------------------|----------------|--------------|
| 8020584502822     | Front right    | <b>48</b> mm |
|                   |                |              |
| Number of pistons | Braking system | Position     |
| 1                 | ATE            | Right        |