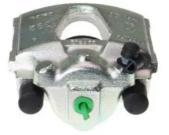

## CALIPER F 15 003

The F 15 003 caliper is synonymous with reliability

Designed to provide the same performance as new calipers, Brembo remanufactured calipers embody an alternative solution to replacing broken or worn parts with new ones. The brake caliper remanufacturing process involves cleaning and applying a surface treatment to the caliper body, and the renewing of all worn internal components with new ones. The final testing at the end of this process guarantees a Brembo certified product.

### **Technical specifications**

| EAN code          | Axle           | Diameter     |
|-------------------|----------------|--------------|
| 8020584502822     | Front right    | <b>48</b> mm |
|                   |                |              |
| Number of pistons | Braking system | Position     |
| 1                 | ATE            | Right        |