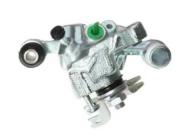

## CALIPER F 16 020

## The F 16 020 caliper is synonymous with reliability

Designed to provide the same performance as new calipers, Brembo remanufactured calipers embody an alternative solution to replacing broken or worn parts with new ones. The brake caliper remanufacturing process involves cleaning and applying a surface treatment to the caliper body, and the renewing of all worn internal components with new ones. The final testing at the end of this process guarantees a Brembo certified product.

## **Technical specifications**

EAN code Axle Diameter
8020584503171 Rear 30 mm

Number of pistons Braking system Position
1 AKEBONO Left

**COMPATIBLE VEHICLES** 