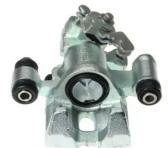

## CALIPER F 16 020

## The F 16 020 caliper is synonymous with reliability

Designed to provide the same performance as new calipers, Brembo remanufactured calipers embody an alternative solution to replacing broken or worn parts with new ones. The brake caliper remanufacturing process involves cleaning and applying a surface treatment to the caliper body, and the renewing of all worn internal components with new ones. The final testing at the end of this process guarantees a Brembo certified product.

## **Technical specifications**

EAN code Axle Diameter
8020584503171 Rear 30 mm

Number of pistons Braking system Position
1 AKEBONO Left

**COMPATIBLE VEHICLES** 