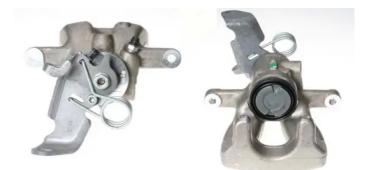

## CALIPER F 23 148

The F 23 148 caliper is synonymous with reliability

Designed to provide the same performance as new calipers, Brembo remanufactured calipers embody an alternative solution to replacing broken or worn parts with new ones. The brake caliper remanufacturing process involves cleaning and applying a surface treatment to the caliper body, and the renewing of all worn internal components with new ones. The final testing at the end of this process guarantees a Brembo certified product.