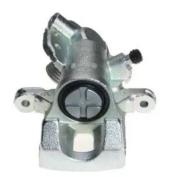

## CALIPER F 28 053

## The F 28 053 caliper is synonymous with reliability

Designed to provide the same performance as new calipers, Brembo remanufactured calipers embody an alternative solution to replacing broken or worn parts with new ones. The brake caliper remanufacturing process involves cleaning and applying a surface treatment to the caliper body, and the renewing of all worn internal components with new ones. The final testing at the end of this process guarantees a Brembo certified product.

## **Technical specifications**

| EAN code          | Axle           | Diameter     |
|-------------------|----------------|--------------|
| 8020584507582     | Rear           | <b>34</b> mm |
|                   |                |              |
| Number of pistons | Braking system | Position     |
| 1                 | NISSIN         | Right        |