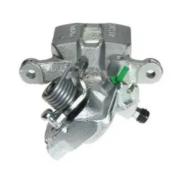

## CALIPER F 28 053

## The F 28 053 caliper is synonymous with reliability

Designed to provide the same performance as new calipers, Brembo remanufactured calipers embody an alternative solution to replacing broken or worn parts with new ones. The brake caliper remanufacturing process involves cleaning and applying a surface treatment to the caliper body, and the renewing of all worn internal components with new ones. The final testing at the end of this process guarantees a Brembo certified product.

## **Technical specifications**

| EAN code          | Axle           | Diameter     |
|-------------------|----------------|--------------|
| 8020584507582     | Rear           | <b>34</b> mm |
|                   |                |              |
| Number of pistons | Braking system | Position     |
| 1                 | NISSIN         | Right        |