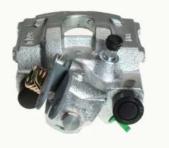

## CALIPER F 34 000

The F 34 000 caliper is synonymous with reliability

Designed to provide the same performance as new calipers, Brembo remanufactured calipers embody an alternative solution to replacing broken or worn parts with new ones. The brake caliper remanufacturing process involves cleaning and applying a surface treatment to the caliper body, and the renewing of all worn internal components with new ones. The final testing at the end of this process guarantees a Brembo certified product.

## **Technical specifications**

| EAN code          | Axle           | Diameter     |
|-------------------|----------------|--------------|
| 8020584510735     | Rear           | <b>41</b> mm |
|                   |                |              |
| Number of pistons | Braking system | Position     |
| 1                 | NBK            | Left         |