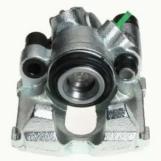

## CALIPER F 34 000

The F 34 000 caliper is synonymous with reliability

Designed to provide the same performance as new calipers, Brembo remanufactured calipers embody an alternative solution to replacing broken or worn parts with new ones. The brake caliper remanufacturing process involves cleaning and applying a surface treatment to the caliper body, and the renewing of all worn internal components with new ones. The final testing at the end of this process guarantees a Brembo certified product.

## **Technical specifications**

| EAN code          | Axle           | Diameter     |
|-------------------|----------------|--------------|
| 8020584510735     | Rear           | <b>41</b> mm |
|                   |                |              |
| Number of pistons | Braking system | Position     |
| 1                 | NBK            | Left         |