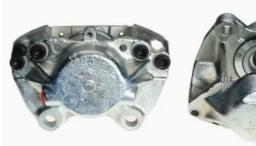

## CALIPER F 50 043

## The F 50 043 caliper is synonymous with reliability

Designed to provide the same performance as new calipers, Brembo remanufactured calipers embody an alternative solution to replacing broken or worn parts with new ones. The brake caliper remanufacturing process involves cleaning and applying a surface treatment to the caliper body, and the renewing of all worn internal components with new ones. The final testing at the end of this process guarantees a Brembo certified product.

## **Technical specifications**

| EAN code          | Axle           | Diameter     |
|-------------------|----------------|--------------|
| 8020584513545     | Front          | <b>60</b> mm |
|                   |                |              |
| Number of pistons | Braking system | Position     |
| 2                 | ATE            | Right        |