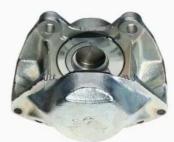

## CALIPER F 50 043

## The F 50 043 caliper is synonymous with reliability

Designed to provide the same performance as new calipers, Brembo remanufactured calipers embody an alternative solution to replacing broken or worn parts with new ones. The brake caliper remanufacturing process involves cleaning and applying a surface treatment to the caliper body, and the renewing of all worn internal components with new ones. The final testing at the end of this process guarantees a Brembo certified product.

## **Technical specifications**

| EAN code          | Axle           | Diameter     |
|-------------------|----------------|--------------|
| 8020584513545     | Front          | <b>60</b> mm |
|                   |                |              |
| Number of pistons | Braking system | Position     |
| 2                 | ATE            | Right        |