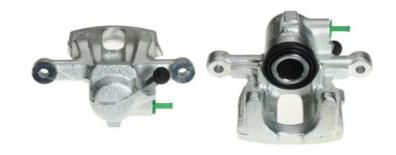

## CALIPER F 50 190

## **Technical specifications**

EAN code Axle Diameter
8020584515013 Rear 30 mm

Number of pistons Braking system Position
1 LUCAS Left

**COMPATIBLE VEHICLES** 