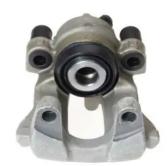

## CALIPER F 50 270

## The F 50 270 caliper is synonymous with reliability

Designed to provide the same performance as new calipers, Brembo remanufactured calipers embody an alternative solution to replacing broken or worn parts with new ones. The brake caliper remanufacturing process involves cleaning and applying a surface treatment to the caliper body, and the renewing of all worn internal components with new ones. The final testing at the end of this process guarantees a Brembo certified product.

## **Technical specifications**

| EAN code          | Axle           | Diameter     |
|-------------------|----------------|--------------|
| 8020584515815     | Rear           | <b>42</b> mm |
| Number of pistons | Braking system | Position     |
| 1                 | ATE            | Left         |