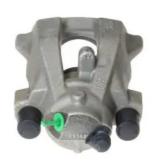

## CALIPER F 50 270

## The F 50 270 caliper is synonymous with reliability

Designed to provide the same performance as new calipers, Brembo remanufactured calipers embody an alternative solution to replacing broken or worn parts with new ones. The brake caliper remanufacturing process involves cleaning and applying a surface treatment to the caliper body, and the renewing of all worn internal components with new ones. The final testing at the end of this process guarantees a Brembo certified product.

## **Technical specifications**

| EAN code          | Axle           | Diameter     |
|-------------------|----------------|--------------|
| 8020584515815     | Rear           | <b>42</b> mm |
| Number of pistons | Braking system | Position     |
| 1                 | ATE            | Left         |