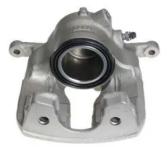

## CALIPER F 50 335

## The F 50 335 caliper is synonymous with reliability

Designed to provide the same performance as new calipers, Brembo remanufactured calipers embody an alternative solution to replacing broken or worn parts with new ones. The brake caliper remanufacturing process involves cleaning and applying a surface treatment to the caliper body, and the renewing of all worn internal components with new ones. The final testing at the end of this process guarantees a Brembo certified product.

## **Technical specifications**

| EAN code          | Axle  | Diameter     |
|-------------------|-------|--------------|
| 8020584516461     | Front | <b>60</b> mm |
| Number of pistons | 3 3   | Position     |
| 7                 | TRW   | Right        |