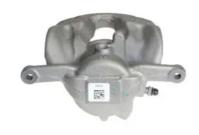

## CALIPER F 50 335

## The F 50 335 caliper is synonymous with reliability

Designed to provide the same performance as new calipers, Brembo remanufactured calipers embody an alternative solution to replacing broken or worn parts with new ones. The brake caliper remanufacturing process involves cleaning and applying a surface treatment to the caliper body, and the renewing of all worn internal components with new ones. The final testing at the end of this process guarantees a Brembo certified product.

## **Technical specifications**

| EAN code          | Axle  | Diameter     |
|-------------------|-------|--------------|
| 8020584516461     | Front | <b>60</b> mm |
| Number of pistons | 3 3   | Position     |
| 7                 | TRW   | Right        |