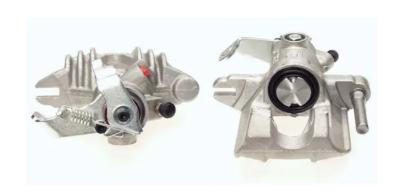

## CALIPER F 59 112

## The F 59 112 caliper is synonymous with reliability

Designed to provide the same performance as new calipers, Brembo remanufactured calipers embody an alternative solution to replacing broken or worn parts with new ones. The brake caliper remanufacturing process involves cleaning and applying a surface treatment to the caliper body, and the renewing of all worn internal components with new ones. The final testing at the end of this process guarantees a Brembo certified product.

## **Technical specifications**

| EAN code          | Axle           | Diameter     |
|-------------------|----------------|--------------|
| 8020584521212     | Rear           | <b>36</b> mm |
| Number of pistons | Braking system | Position     |
| 1                 | BOSCH          | Left         |