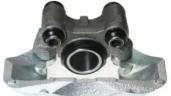

## CALIPER F 61 106

## The F 61 106 caliper is synonymous with reliability

Designed to provide the same performance as new calipers, Brembo remanufactured calipers embody an alternative solution to replacing broken or worn parts with new ones. The brake caliper remanufacturing process involves cleaning and applying a surface treatment to the caliper body, and the renewing of all worn internal components with new ones. The final testing at the end of this process guarantees a Brembo certified product.

## **Technical specifications**

EAN code Axle Diameter
8020584523377 Front 48 mm

Number of pistons Braking system Position
1 BENDIX Left

**COMPATIBLE VEHICLES** 