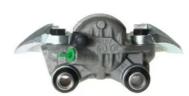

## CALIPER F 61 106

## The F 61 106 caliper is synonymous with reliability

Designed to provide the same performance as new calipers, Brembo remanufactured calipers embody an alternative solution to replacing broken or worn parts with new ones. The brake caliper remanufacturing process involves cleaning and applying a surface treatment to the caliper body, and the renewing of all worn internal components with new ones. The final testing at the end of this process guarantees a Brembo certified product.

## **Technical specifications**

EAN code Axle Diameter
8020584523377 Front 48 mm

Number of pistons Braking system Position
1 BENDIX Left

**COMPATIBLE VEHICLES** 