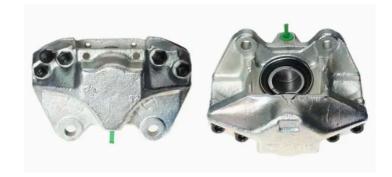

## CALIPER F 65 004

## The F 65 004 caliper is synonymous with reliability

Designed to provide the same performance as new calipers, Brembo remanufactured calipers embody an alternative solution to replacing broken or worn parts with new ones. The brake caliper remanufacturing process involves cleaning and applying a surface treatment to the caliper body, and the renewing of all worn internal components with new ones. The final testing at the end of this process guarantees a Brembo certified product.

## **Technical specifications**

EAN code Axle Diameter
8020584525135 Front 48 mm

Number of pistons Braking system Position
2 ATE Left

**COMPATIBLE VEHICLES** 