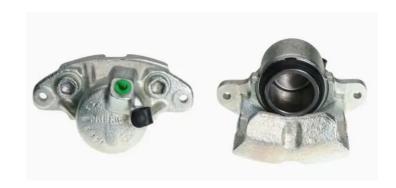

## CALIPER F 68 005

## The F 68 005 caliper is synonymous with reliability

Designed to provide the same performance as new calipers, Brembo remanufactured calipers embody an alternative solution to replacing broken or worn parts with new ones. The brake caliper remanufacturing process involves cleaning and applying a surface treatment to the caliper body, and the renewing of all worn internal components with new ones. The final testing at the end of this process guarantees a Brembo certified product.

## **Technical specifications**

| EAN code          | Axle           | Diameter     |
|-------------------|----------------|--------------|
| 8020584525364     | Front          | <b>54</b> mm |
|                   |                |              |
| Number of pistons | Braking system | Position     |
| 1                 | GIRLING        | Right        |