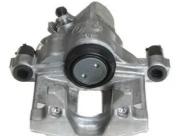

## CALIPER F 68 137

## The F 68 137 caliper is synonymous with reliability

Designed to provide the same performance as new calipers, Brembo remanufactured calipers embody an alternative solution to replacing broken or worn parts with new ones. The brake caliper remanufacturing process involves cleaning and applying a surface treatment to the caliper body, and the renewing of all worn internal components with new ones. The final testing at the end of this process guarantees a Brembo certified product.

## **Technical specifications**

EAN code Axle Diameter
8020584526682 Rear 38 mm

Number of pistons Braking system Position
1 ATE Right

**COMPATIBLE VEHICLES** 