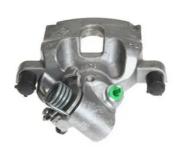

## CALIPER F 68 137

## The F 68 137 caliper is synonymous with reliability

Designed to provide the same performance as new calipers, Brembo remanufactured calipers embody an alternative solution to replacing broken or worn parts with new ones. The brake caliper remanufacturing process involves cleaning and applying a surface treatment to the caliper body, and the renewing of all worn internal components with new ones. The final testing at the end of this process guarantees a Brembo certified product.

## **Technical specifications**

EAN code Axle Diameter
8020584526682 Rear 38 mm

Number of pistons Braking system Position
1 ATE Right

**COMPATIBLE VEHICLES** 