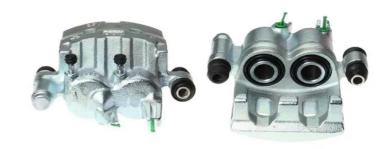

## CALIPER F 83 115

## The F 83 115 caliper is synonymous with reliability

Designed to provide the same performance as new calipers, Brembo remanufactured calipers embody an alternative solution to replacing broken or worn parts with new ones. The brake caliper remanufacturing process involves cleaning and applying a surface treatment to the caliper body, and the renewing of all worn internal components with new ones. The final testing at the end of this process guarantees a Brembo certified product.

## **Technical specifications**

EAN code Axle Diameter
8020584529140 Front 43 mm

Number of pistons Braking system Position
2 AKEBONO Right

**COMPATIBLE VEHICLES** 