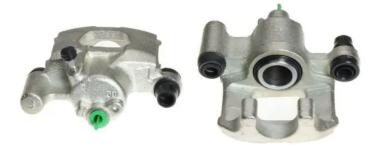

## **CALIPER** F 83 187

The F 83 187 caliper is synonymous with reliability

Designed to provide the same performance as new calipers, Brembo remanufactured calipers embody an alternative solution to replacing broken or worn parts with new ones. The brake caliper remanufacturing process involves cleaning and applying a surface treatment to the caliper body, and the renewing of all worn internal components with new ones. The final testing at the end of this process guarantees a Brembo certified product.

## **Technical specifications**

| EAN code          | Axle           | Diameter     |
|-------------------|----------------|--------------|
| 8020584529867     | Rear           | <b>35</b> mm |
|                   |                |              |
| Number of pistons | Braking system | Position     |
| 1                 | AISIN          | Right        |