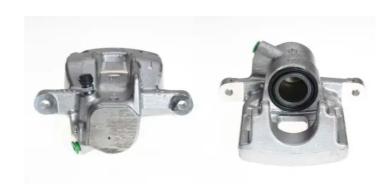

## CALIPER F 83 305

## The F 83 305 caliper is synonymous with reliability

Designed to provide the same performance as new calipers, Brembo remanufactured calipers embody an alternative solution to replacing broken or worn parts with new ones. The brake caliper remanufacturing process involves cleaning and applying a surface treatment to the caliper body, and the renewing of all worn internal components with new ones. The final testing at the end of this process guarantees a Brembo certified product.

## **Technical specifications**

EAN code Axle Diameter
8020584531044 Rear 38 mm

Number of pistons Braking system Position
1 BOSCH Right

**COMPATIBLE VEHICLES** 