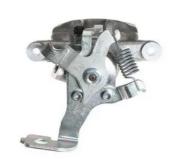

## CALIPER F 83 321

## The F 83 321 caliper is synonymous with reliability

Designed to provide the same performance as new calipers, Brembo remanufactured calipers embody an alternative solution to replacing broken or worn parts with new ones. The brake caliper remanufacturing process involves cleaning and applying a surface treatment to the caliper body, and the renewing of all worn internal components with new ones. The final testing at the end of this process guarantees a Brembo certified product.

## **Technical specifications**

| EAN code          | Axle           | Diameter     |
|-------------------|----------------|--------------|
| 8020584531204     | Rear           | <b>36</b> mm |
| Number of pistons | Braking system | Position     |
| 1                 | BOSCH          | Right        |