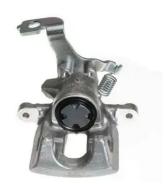

## CALIPER F 83 321

## The F 83 321 caliper is synonymous with reliability

Designed to provide the same performance as new calipers, Brembo remanufactured calipers embody an alternative solution to replacing broken or worn parts with new ones. The brake caliper remanufacturing process involves cleaning and applying a surface treatment to the caliper body, and the renewing of all worn internal components with new ones. The final testing at the end of this process guarantees a Brembo certified product.

## **Technical specifications**

| EAN code          | Axle           | Diameter     |
|-------------------|----------------|--------------|
| 8020584531204     | Rear           | <b>36</b> mm |
| Number of pistons | Braking system | Position     |
| 1                 | BOSCH          | Right        |