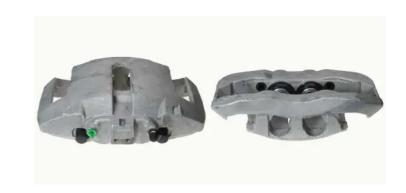

## CALIPER F 85 248

## The F 85 248 caliper is synonymous with reliability

Designed to provide the same performance as new calipers, Brembo remanufactured calipers embody an alternative solution to replacing broken or worn parts with new ones. The brake caliper remanufacturing process involves cleaning and applying a surface treatment to the caliper body, and the renewing of all worn internal components with new ones. The final testing at the end of this process guarantees a Brembo certified product.

## **Technical specifications**

| EAN code          | Axle           | Diameter     |
|-------------------|----------------|--------------|
| 8020584533734     | Front right    | <b>42</b> mm |
|                   |                |              |
| Number of pistons | Braking system | Position     |
| 2                 | ATE            | Left         |