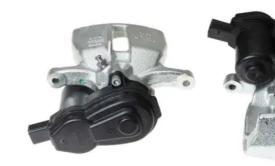

## CALIPER F 85 316

## The F 85 316 caliper is synonymous with reliability

Designed to provide the same performance as new calipers, Brembo remanufactured calipers embody an alternative solution to replacing broken or worn parts with new ones. The brake caliper remanufacturing process involves cleaning and applying a surface treatment to the caliper body, and the renewing of all worn internal components with new ones. The final testing at the end of this process guarantees a Brembo certified product.