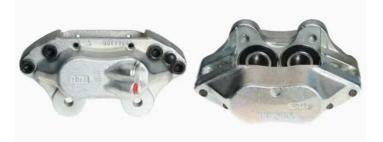

## CALIPER F A6 002

The F A6 002 caliper is synonymous with reliability

Designed to provide the same performance as new calipers, Brembo remanufactured calipers embody an alternative solution to replacing broken or worn parts with new ones. The brake caliper remanufacturing process involves cleaning and applying a surface treatment to the caliper body, and the renewing of all worn internal components with new ones. The final testing at the end of this process guarantees a Brembo certified product.

## **Technical specifications**

| EAN code          | Axle           | Diameter     |
|-------------------|----------------|--------------|
| 8020584535790     | Front          | <b>42</b> mm |
|                   |                |              |
| Number of pistons | Braking system | Position     |
| 4                 | BREMBO         | Left         |