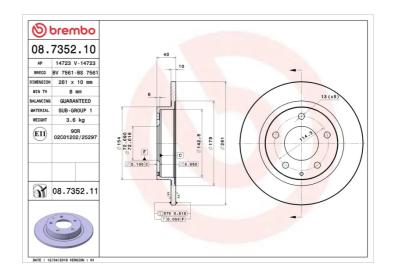

## **Technical specifications**

| EAN code<br><b>8020584735213</b> | Axle<br><b>Rear</b> | Diameter Ø  261 mm           |
|----------------------------------|---------------------|------------------------------|
| Thickness (TH) 10 mm             | Height (A) 40 mm    | Number of holes (C) <b>5</b> |
| Brake disc type<br><b>Solid</b>  | Centering (B) 72 mm | Min. thickness <b>8</b> mm   |

Tightening torque

**100** Nm

**COMPATIBLE VEHICLES** 