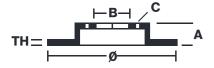

## **Technical specifications**

| EAN code<br><b>8020584867914</b> | Axle<br>Front       | Diameter Ø  276 mm    |
|----------------------------------|---------------------|-----------------------|
| Thickness (TH) 12 mm             | Height (A) 45 mm    | Number of holes (C) 5 |
| Brake disc type<br><b>Solid</b>  | Centering (B) 67 mm | Min. thickness  10 mm |