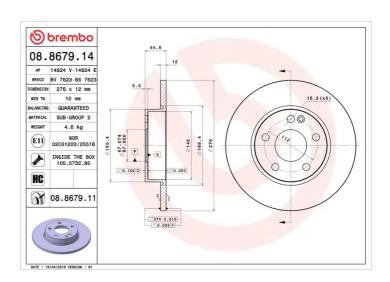

## **BRAKE DISC 08.8679.14**

## **Technical specifications**

| EAN code<br><b>8020584867914</b> | Axle<br>Front       | Diameter Ø  276 mm    |
|----------------------------------|---------------------|-----------------------|
| Thickness (TH) 12 mm             | Height (A) 45 mm    | Number of holes (C) 5 |
| Brake disc type<br><b>Solid</b>  | Centering (B) 67 mm | Min. thickness  10 mm |

Tightening torque

130 Nm