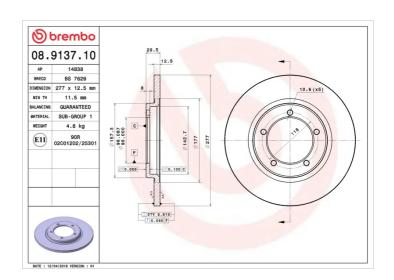

## **BRAKE DISC** 08.9137.10

## **Technical specifications**

| EAN code        | Axle          | Diameter Ø          |
|-----------------|---------------|---------------------|
| 8020584913710   | Front         | <b>277</b> mm       |
|                 |               |                     |
| Thickness (TH)  | Height (A)    | Number of holes (C) |
| <b>12,5</b> mm  | <b>30</b> mm  | 5                   |
|                 |               |                     |
| Brake disc type | Centering (B) | Min. thickness      |
| Solid           | <b>96</b> mm  | <b>11,5</b> mm      |