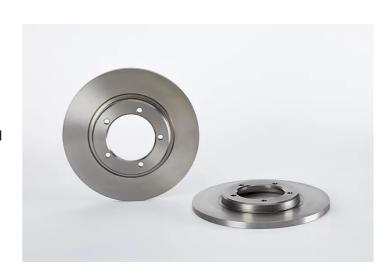

## **BRAKE DISC** 08.9137.10

## The 08.9137.10 brake disc is synonymous with reliability

The Brembo brake disc is fully interchangeable with an Original Equipment brake disc. The control of the entire production cycle allows Brembo to offer brake discs with outstanding performance levels, reliability, durability and comfort in all conditions of use. All Brembo brake discs are accompanied by the ECE-R90 homologation.