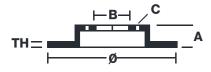

## **Technical specifications**

| EAN code        | Axle          | Diameter Ø          |
|-----------------|---------------|---------------------|
| 8020584913710   | Front         | <b>277</b> mm       |
|                 |               |                     |
| Thickness (TH)  | Height (A)    | Number of holes (C) |
| <b>12,5</b> mm  | <b>30</b> mm  | 5                   |
|                 |               |                     |
| Brake disc type | Centering (B) | Min. thickness      |
| Solid           | <b>96</b> mm  | <b>11,5</b> mm      |