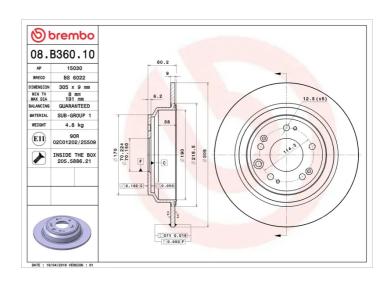

## **BRAKE DISC 08.B360.10**

## **Technical specifications**

| EAN code<br><b>8020584039915</b> | Axle<br><b>Rear</b>        | Diameter Ø 305 mm            |
|----------------------------------|----------------------------|------------------------------|
| Thickness (TH)  9 mm             | Height (A) 60 mm           | Number of holes (C) <b>5</b> |
| Brake disc type<br><b>Solid</b>  | Centering (B) <b>70</b> mm | Min. thickness <b>8</b> mm   |