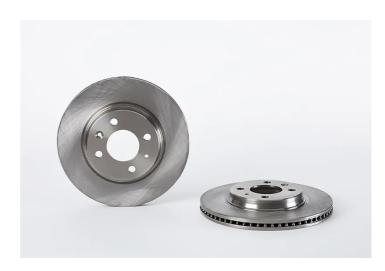

## The 09.5035.30 brake disc is synonymous with reliability

The Brembo brake disc is fully interchangeable with an Original Equipment brake disc. The control of the entire production cycle allows Brembo to offer brake discs with outstanding performance levels, reliability, durability and comfort in all conditions of use. All Brembo brake discs are accompanied by the ECE-R90 homologation.

- ✓ OE-equivalent
- Brembo quality
- ✓ ECE-R90 certificate
- Safety