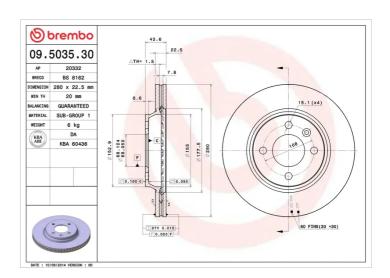

## **BRAKE DISC 09.5035.30**

## **Technical specifications**

| EAN code<br><b>8020584503539</b>  | Axle<br>Front              | Diameter Ø  280 mm             |
|-----------------------------------|----------------------------|--------------------------------|
| Thickness (TH) <b>22,4</b> mm     | Height (A) 44 mm           | Number of holes (C)            |
| Brake disc type <b>Ventilated</b> | Centering (B) <b>68</b> mm | Min. thickness<br><b>20</b> mm |

Tightening torque

**120** Nm

**COMPATIBLE VEHICLES**