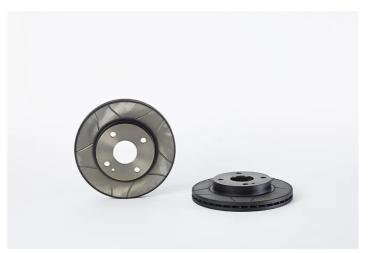

## **BRAKE DISC MAX** 09.5581.77

The 09.5581.77 Max brake disc is synonymous with reliability

The Brembo Max brake disc features grooves on the braking surface. The special shape of the grooves generates greater fading resistance and constant renewal of friction material, quickly restoring optimum braking conditions. The UV paint completes the sporty look.

- Brembo quality
- ECE-R90 certificate
- Performance
- Sports driving
- Sporty look
- Anti-corrosion