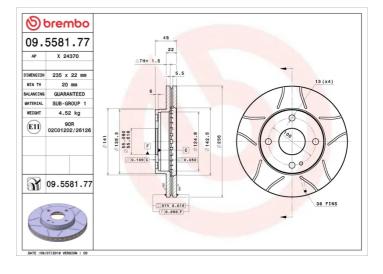

## **Technical specifications**

| EAN code        | Diameter Ø    |
|-----------------|---------------|
| 8020584558171   | <b>235</b> mm |
| Thickness (TH)  | Height (A)    |
| <b>22</b> mm    | <b>45</b> mm  |
| Brake disc type | Centering (E  |
| Ventilated      | <b>55</b> mm  |

A) Number of holes (C) 4 g (B) Min. thickness 20 mm

## Tightening torque

103 Nm