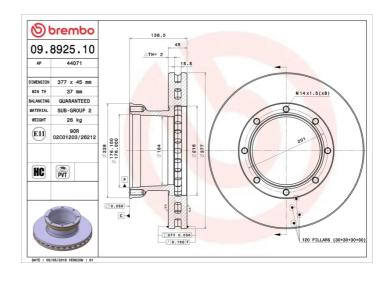

## **Technical specifications**

| EAN code<br><b>8020584892510</b>     | Axle<br><b>Rear</b>  | Diameter Ø  377 mm    |
|--------------------------------------|----------------------|-----------------------|
| Thickness (TH) <b>45</b> mm          | Height (A)<br>139 mm | Number of holes (C)   |
| Brake disc type<br><b>Ventilated</b> | Centering (B) 176 mm | Min. thickness  37 mm |