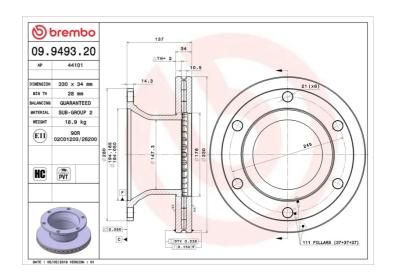

## BRAKE DISC 09.9493.20

## **Technical specifications**

| EAN code<br><b>8020584949320</b> | Axle<br>Rear             | Diameter Ø  330 mm           |
|----------------------------------|--------------------------|------------------------------|
| Thickness (TH)  34 mm            | Height (A) <b>137</b> mm | Number of holes (C) <b>6</b> |
| Brake disc type Ventilated       | Centering (B) 194 mm     | Min. thickness <b>28</b> mm  |