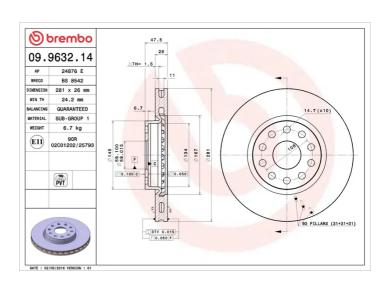

## **Technical specifications**

| EAN code        | Axle          | Diameter Ø          |
|-----------------|---------------|---------------------|
| 8020584963210   | Front         | <b>281</b> mm       |
|                 |               |                     |
| Thickness (TH)  | Height (A)    | Number of holes (C) |
| <b>26</b> mm    | <b>48</b> mm  | 5                   |
|                 |               |                     |
| Brake disc type | Centering (B) | Min. thickness      |
| Ventilated      | <b>59</b> mm  | <b>24,2</b> mm      |
|                 |               |                     |

Tightening torque

**120** Nm