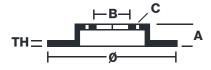

## **Technical specifications**

| EAN code        | Axle          | Diameter Ø          |
|-----------------|---------------|---------------------|
| 8020584963210   | Front         | <b>281</b> mm       |
|                 |               |                     |
| Thickness (TH)  | Height (A)    | Number of holes (C) |
| <b>26</b> mm    | <b>48</b> mm  | 5                   |
|                 |               |                     |
| Brake disc type | Centering (B) | Min. thickness      |
| Ventilated      | <b>59</b> mm  | <b>24,2</b> mm      |
|                 |               |                     |